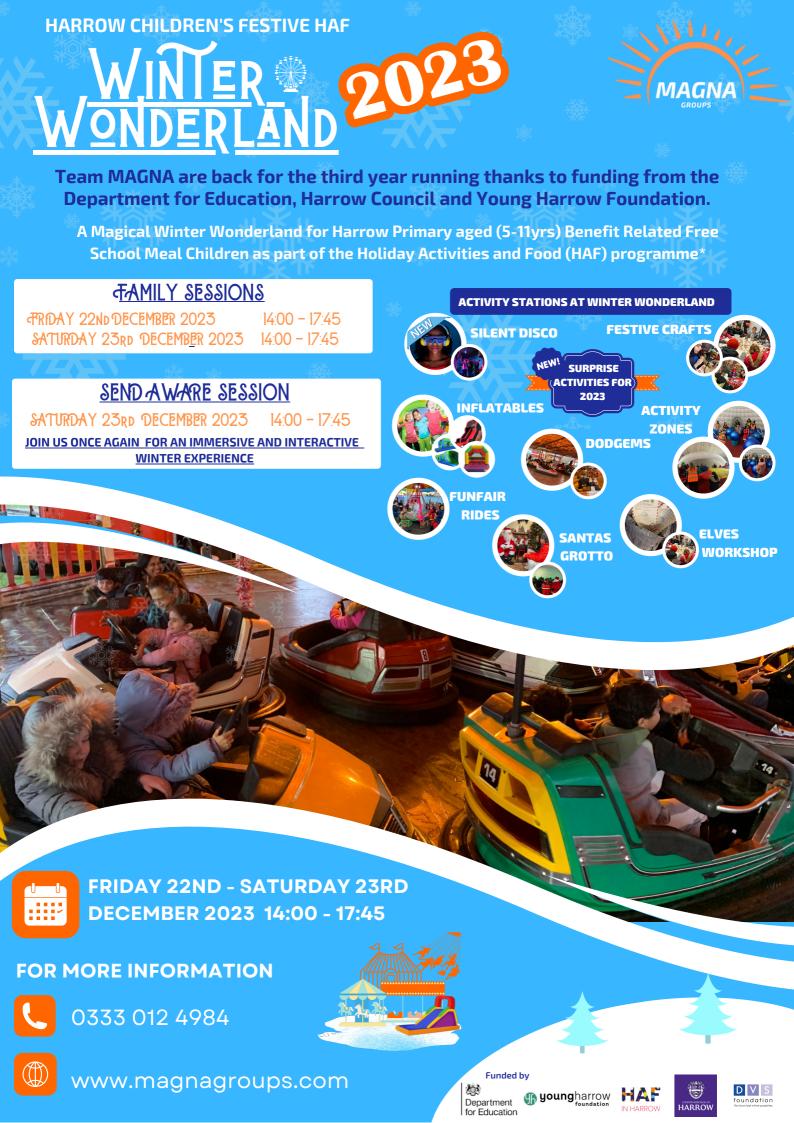

## MARROWS INCLUSIVE CHILDREN'S WINTER WONDERLAND IS BACK FOR 2023

Join Team Magna once for an inclusive family afternoon of festive fun and activities, with 10 Magical Zones of activity it will be a truly memorable experience

# About WINTER \* 202

- Your child/rens Winter Wonderland experience will last 4 hours.
- Only eligible benefit related FSM children may attend.
- Eligible benefit related FSM children are entitled to attend **one session only**.
- A recognised parent/carer must accompany children. (1 adult per child maximum 1 adult: 2 children)
- Only children will receive a hot meal as part of their experience.
- Children must be of primary school age (5-11yrs)