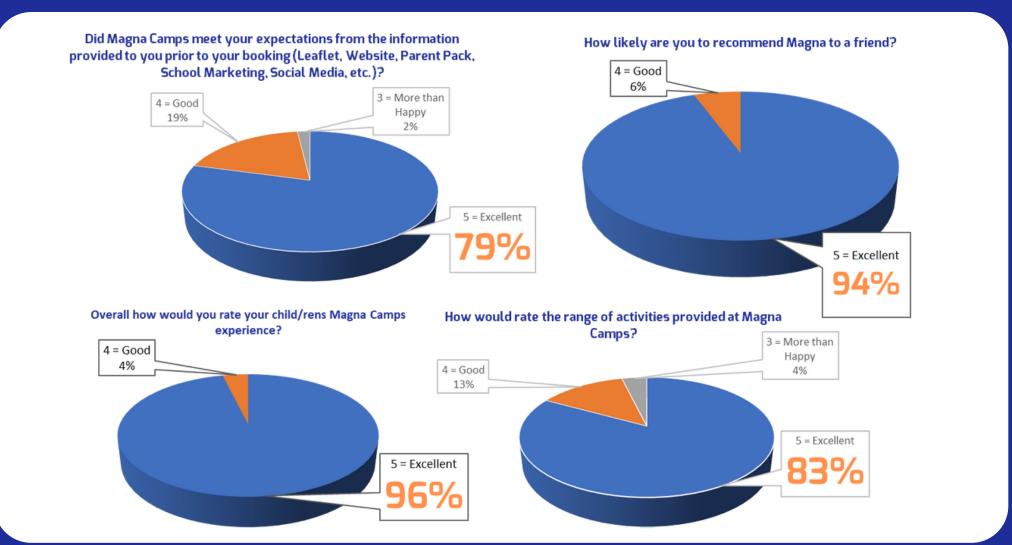

| Magna Sports         | Magna Active         | Magna Creative       |
|                                                                                | 15:00 - 15:45 | CAMP THEMED ACTIVITY            | Magna Well-Being     | Magna Creative       | CAMP THEMED ACTIVITY | Magna DISCO          |
|                                                                                | 15:45 - 16:30 | Magna Active                    | Magna Sports         | Magna Active         | Magna Sports         | Magna DISCO          |
|                                                                                | 16:30 - 18:00 | EXTENDED DAY - CHILDRENS CHOICE |                      |                      |                      |                      |







#### **PARENT FEEDBACK SUMMER 2022**













## FOR MORE INFORMATION ON OFFERING MAGNA CAMPS IN YOUR SETTING CONTACT:

#### PASCAL@MAGNAGROUPS.COM



0333 012 4984